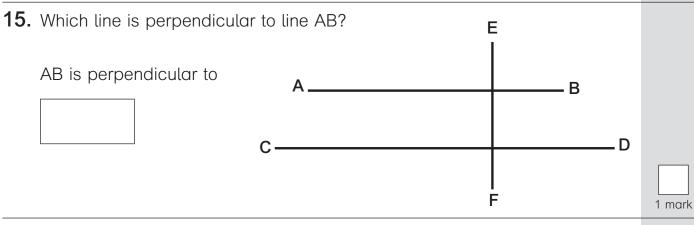

2 marks

**16.** Two sides of a rectangle are drawn on a square grid. Draw two more lines to complete the rectangle.

1 mark

Year 3 Spring 2

| <b>17.</b> Complete the pictogram to show this information about favourite pizza toppings. |  | Cheese | 6 |        |
|--------------------------------------------------------------------------------------------|--|--------|---|--------|
| Kou (kana kana kana kana kana kana kana kan                                                |  | Tuna   | 8 |        |
| Key: 💓 represents 2                                                                        |  | Meat   | 3 |        |
| Cheese (                                                                                   |  |        |   |        |
| Tuna                                                                                       |  |        |   |        |
| Meat                                                                                       |  |        |   | 1 mark |